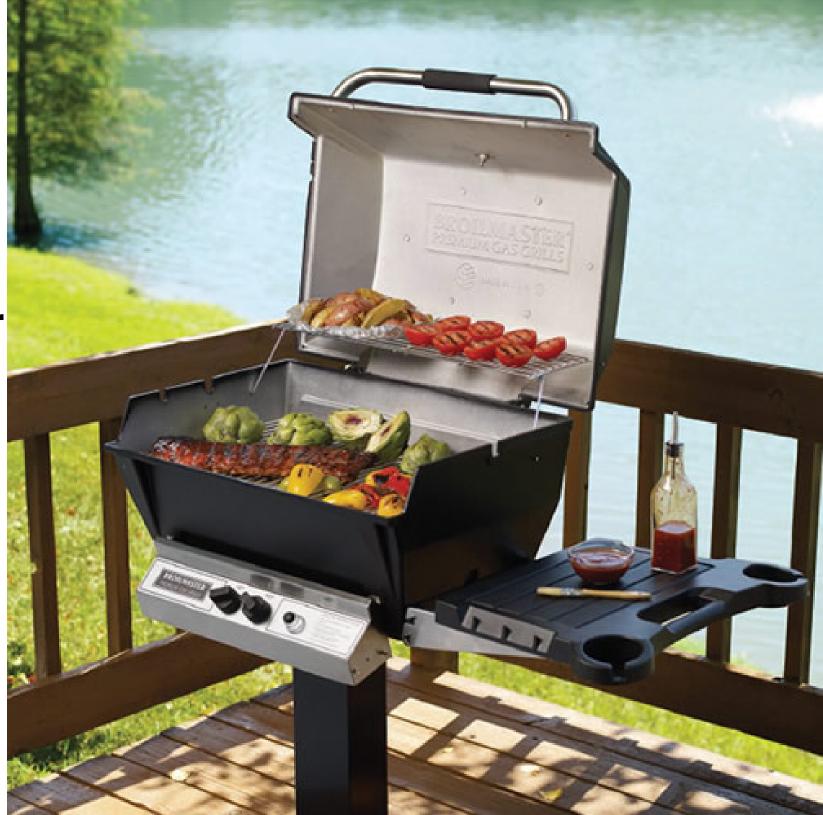

### 2023 COLLECTION



### **Ashford Collection**



Prices also available for single pieces

### **Silver Creek Collection**



Prices also available for single pieces

### **Barbados Collection**



Prices also available for single pieces



# Sling Round Dining Set

Currently only available in gray

# Spring Hexagon Dining Set





# Spring Hexagon Dining Set

Currently available in gray

# Spring Rectangle Dining Set

Currently only available in white





# Weber 18" Charcoal Grill

# Weber 22" Charcoal Grill





# Weber E210

# THE TREE a a a SPIRIT

## Weber E310



# Weber SP335

# Broilmaster H4X





# **Loveseat Glider Set**

Currently only available in gray

# Double Chair Set







### Costa Mesa Set

Prices also available for single pieces

# **Chaise Lounge**





# Swivel Chair Set

# Chaise Lounge Set





# Adirondack Chair

# 19.5 in 18.5 in

### Adirondack Sidetable



# Troutman Rocker

# **Troutman Sidetable**

Only available in black





## Hammock Stand





# Umbrella Base

# 9' Round Umbrella





Floor Mat

# Floor Mat Inserts











# Garden Flags

# Flag Stand



# PERFECT CHOICE FOR THE OUTDOORS