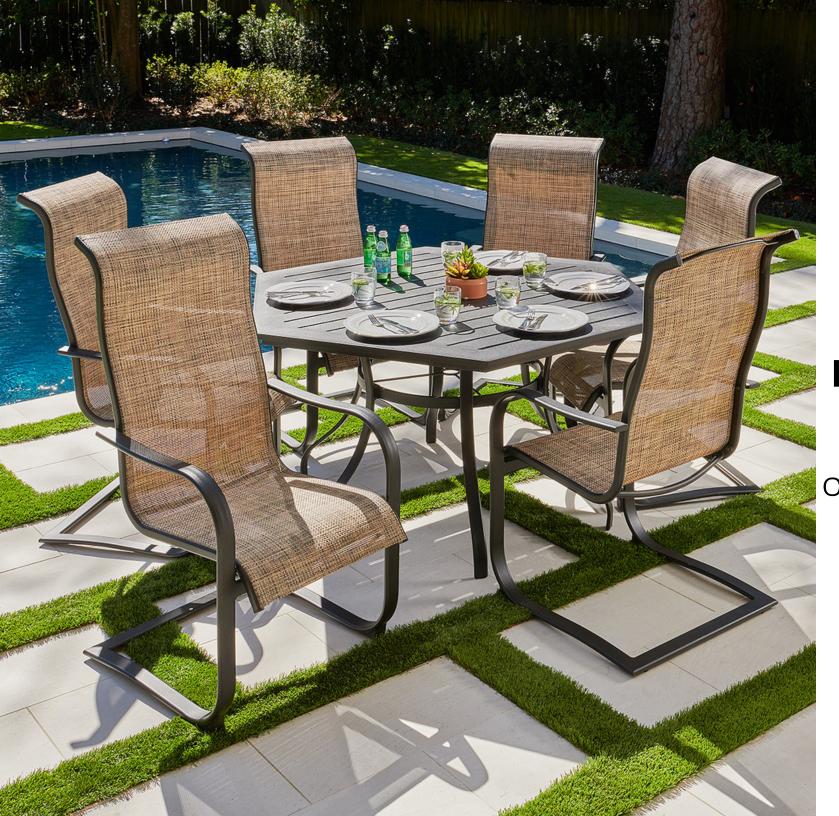

# Spring Hexagon Dining Set

# Spring Hexagon Dining Set

Currently available in gray