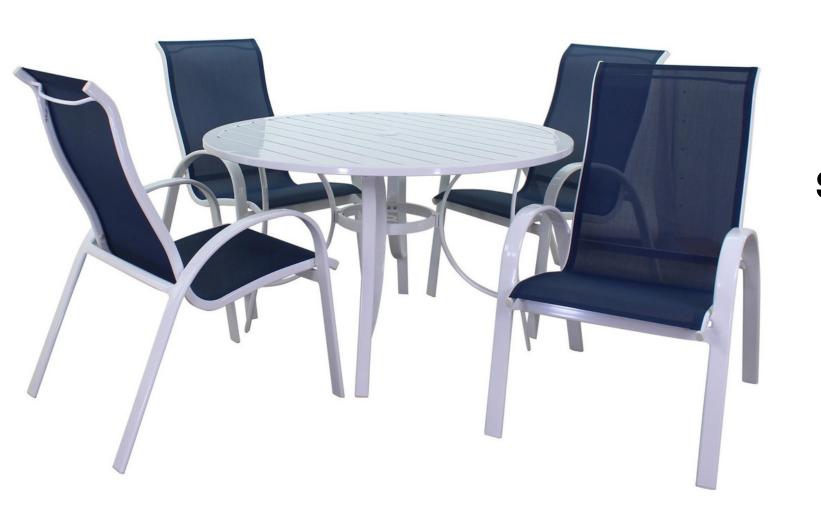

### 2023 COLLECTION



### **Ashford Collection**



Prices also available for single pieces

### **Silver Creek Collection**



Prices also available for single pieces

### **Barbados Collection**



Prices also available for single pieces



# Sling Round Dining Set

Currently only available in gray

# Spring Hexagon Dining Set





# Spring Hexagon Dining Set

Currently available in gray

# Spring Rectangle Dining Set

Currently only available in white





# Weber 18" Charcoal Grill

# Weber 22" Charcoal Grill





# Weber E210

# THE TREE a a a SPIRIT

## Weber E310



# Weber SP335

# Broilmaster H4X





# **Loveseat Glider Set**

Currently only available in gray

# Double Chair Set







### Costa Mesa Set

Prices also available for single pieces

# **Chaise Lounge**





# Swivel Chair Set

# Chaise Lounge Set





# Adirondack Chair

# 19.5 in 18.5 in

### Adirondack Sidetable



# Troutman Rocker

# **Troutman Sidetable**

Only available in black





## Hammock Stand





# Umbrella Base

# 9' Round Umbrella