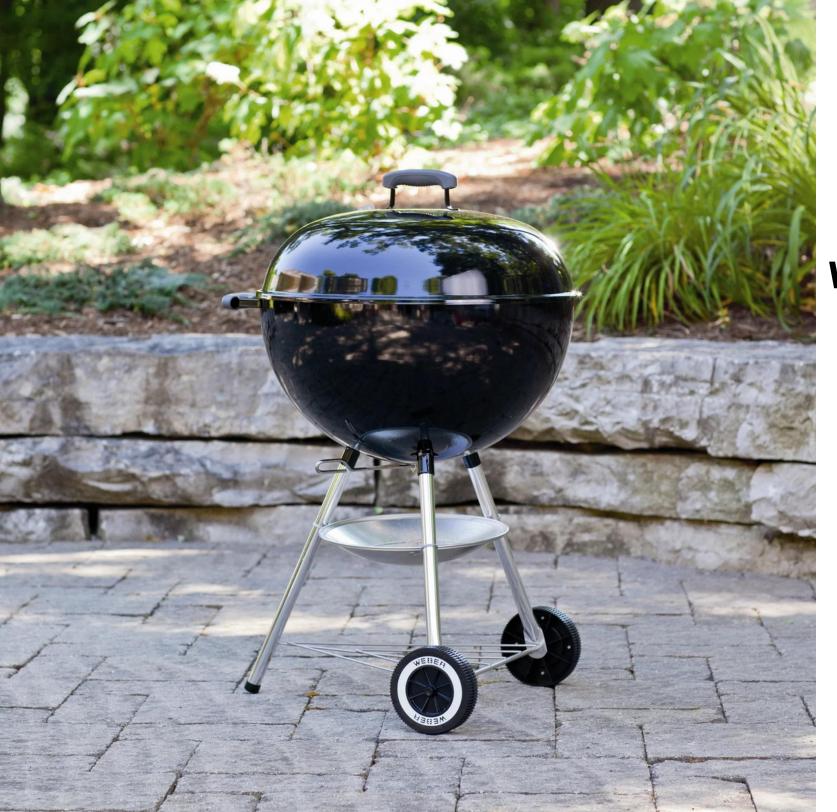

### 2023 COLLECTION



### **Ashford Collection**



Prices also available for single pieces

### **Silver Creek Collection**



Prices also available for single pieces

### **Barbados Collection**



Prices also available for single pieces



# Sling Round Dining Set

Currently only available in gray

# Spring Hexagon Dining Set





# Spring Hexagon Dining Set

Currently available in gray

# Spring Rectangle Dining Set

Currently only available in white





# Weber 18" Charcoal Grill

# Weber 22" Charcoal Grill





# Weber E210

# THE TREE a a a SPIRIT

## Weber E310



# Weber SP335

# Broilmaster H4X





# **Loveseat Glider Set**

Currently only available in gray

# Double Chair Set







### Costa Mesa Set

Prices also available for single pieces

# **Chaise Lounge**





# Swivel Chair Set

# Chaise Lounge Set





# Adirondack Chair

# 19.5 in 18.5 in

### Adirondack Sidetable



# Troutman Rocker

# **Troutman Sidetable**

Only available in black





## Hammock Stand





# Umbrella Base

# 9' Round Umbrella





Floor Mat

# Floor Mat Inserts











# Garden Flags

# Flag Stand



# PERFECT CHOICE FOR THE OUTDOORS