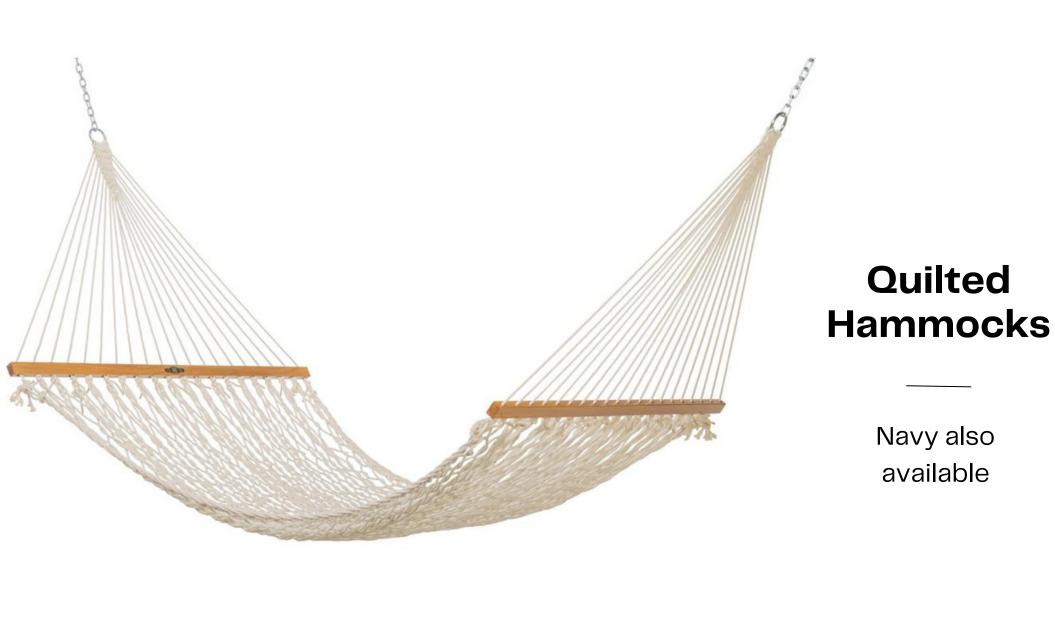

Barbados Collection**



Prices also available for single pieces



# Sling Round Dining Set

Currently only available in gray

# Spring Hexagon Dining Set





# Spring Hexagon Dining Set

Currently available in gray

# Spring Rectangle Dining Set

Currently only available in white





# Weber 18" Charcoal Grill

# Weber 22" Charcoal Grill





# Weber E210

# THE TREE a a a SPIRIT

## Weber E310



# Weber SP335

# Broilmaster H4X





# **Loveseat Glider Set**

Currently only available in gray

# Double Chair Set







### Costa Mesa Set

Prices also available for single pieces

# **Chaise Lounge**





# Swivel Chair Set

# Chaise Lounge Set





# Adirondack Chair

# 19.5 in 18.5 in

### Adirondack Sidetable



# Troutman Rocker

# **Troutman Sidetable**

Only available in black





## Hammock Stand





# Umbrella Base

# 9' Round Umbrella





Floor Mat

# Floor Mat Inserts











# Garden Flags

# Flag Stand



# PERFECT CHOICE FOR THE OUTDOORS