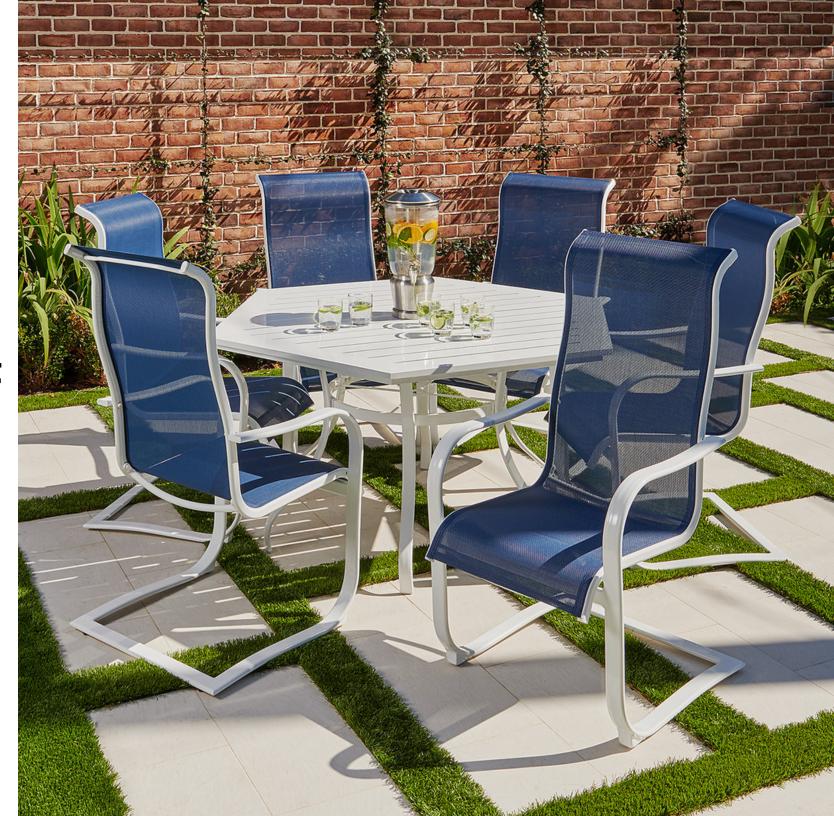

# Spring Hexagon Dining Set

# Spring Hexagon Dining Set

Currently available in gray