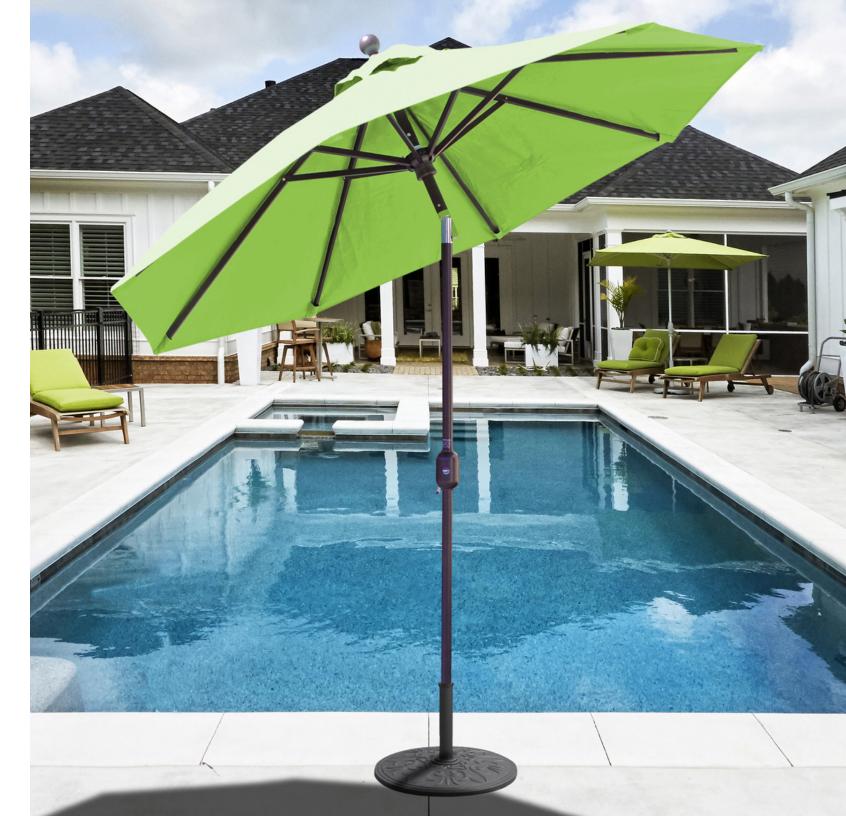

es



# Sling Round Dining Set

Currently only available in gray

# Spring Hexagon Dining Set





# Spring Hexagon Dining Set

Currently available in gray

# Spring Rectangle Dining Set

Currently only available in white





# Weber 18" Charcoal Grill

# Weber 22" Charcoal Grill





# Weber E210

# THE TREE a a a SPIRIT

## Weber E310



# Weber SP335

# Broilmaster H4X





# **Loveseat Glider Set**

Currently only available in gray

# Double Chair Set







### Costa Mesa Set

Prices also available for single pieces

# **Chaise Lounge**





# Swivel Chair Set

# Chaise Lounge Set





# Adirondack Chair

# 19.5 in 18.5 in

### Adirondack Sidetable



# Troutman Rocker

# **Troutman Sidetable**

Only available in black





## Hammock Stand





# Umbrella Base

# 9' Round Umbrella





Floor Mat

# Floor Mat Inserts











# Garden Flags

# Flag Stand



# PERFECT CHOICE FOR THE OUTDOORS