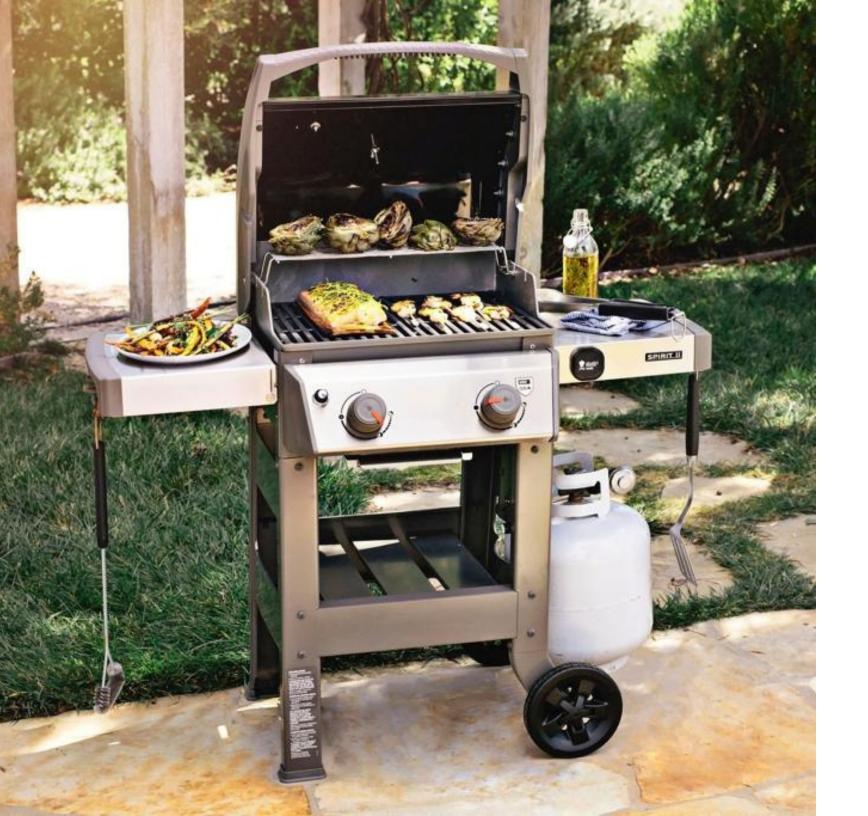

### 2023 COLLECTION



### **Ashford Collection**



Prices also available for single pieces

### **Silver Creek Collection**



Prices also available for single pieces

### **Barbados Collection**



Prices also available for single pieces



# Sling Round Dining Set

Currently only available in gray

# Spring Hexagon Dining Set





# Spring Hexagon Dining Set

Currently available in gray

# Spring Rectangle Dining Set

Currently only available in white





# Weber 18" Charcoal Grill

# Weber 22" Charcoal Grill





# Weber E210

# THE TREE a a a SPIRIT

## Weber E310



# Weber SP335

# Broilmaster H4X





# **Loveseat Glider Set**

Currently only available in gray

# Double Chair Set







### Costa Mesa Set

Prices also available for single pieces

# **Chaise Lounge**





# Swivel Chair Set

# Chaise Lounge Set





# Adirondack Chair

# 19.5 in 18.5 in

### Adirondack Sidetable



# Troutman Rocker

# **Troutman Sidetable**

Only available in black





## Hammock Stand





# Umbrella Base

# 9' Round Umbrella





Floor Mat

# Floor Mat Inserts











# Garden Flags

# Flag Stand



# PERFECT CHOICE FOR THE OUTDOORS