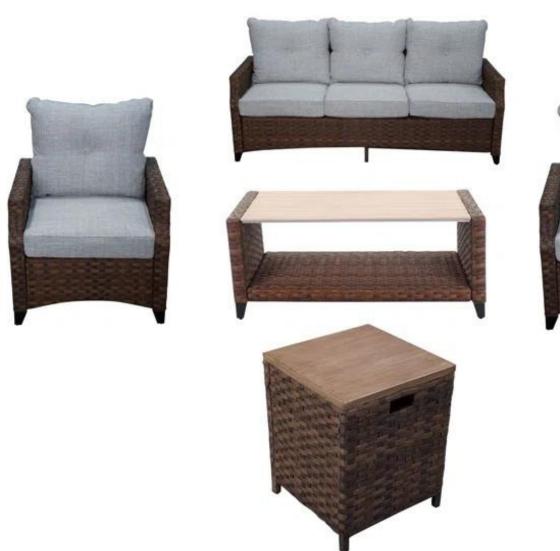

### 2023 COLLECTION



### **Ashford Collection**



Prices also available for single pieces

### **Silver Creek Collection**



Prices also available for single pieces

### **Barbados Collection**



Prices also available for single pieces



# Sling Round Dining Set

Currently only available in gray

# Spring Hexagon Dining Set





# Spring Hexagon Dining Set

Currently available in gray

# Spring Rectangle Dining Set

Currently only available in white





# Weber 18" Charcoal Grill

# Weber 22" Charcoal Grill





# Weber E210

# THE TREE a a a SPIRIT

## Weber E310



# Weber SP335

# Broilmaster H4X





# **Loveseat Glider Set**

Currently only available in gray

# Double Chair Set







### Costa Mesa Set

Prices also available for single pieces

# **Chaise Lounge**





# Swivel Chair Set

# Chaise Lounge Set





# Adirondack Chair

# 19.5 in 18.5 in

### Adirondack Sidetable



# Troutman Rocker

# **Troutman Sidetable**

Only available in black





## Hammock Stand





# Umbrella Base

# 9' Round Umbrella





Floor Mat

# Floor Mat Inserts











# Garden Flags

# Flag Stand



# PERFECT CHOICE FOR THE OUTDOORS